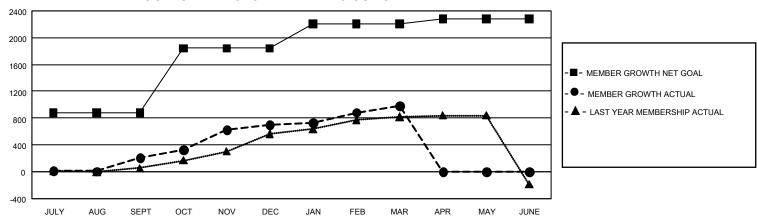

## GMT Constitutional Area 5 - C, Group A

REPORT DOES NOT INCLUDE CLUBS IN UNDISTRICTED AREAS.

| Clubs                 |               |           |               | Members               |                           |                         |                                                    |
|-----------------------|---------------|-----------|---------------|-----------------------|---------------------------|-------------------------|----------------------------------------------------|
| RESULTS FOR 2022-2023 |               |           |               | RESULTS FOR 2022-2023 |                           |                         |                                                    |
| QUARTER               | NEW CLUB GOAL | NEW CLUBS | DROPPED CLUBS | QUARTER N             | MEMBER GROWTH NET<br>GOAL | MEMBER GROWTH<br>ACTUAL | DROPPED MEMBERS<br>ACTUAL (including<br>transfers) |
| JULY/AUG/SEPT         | 6             | 0         | 0             | JULY/AUG/SEP          | PT 881                    | 273                     | 34                                                 |
| OCT/NOV/DEC           | 3             | 0         | 0             | OCT/NOV/DEC           | 961                       | 640                     | 78                                                 |
| JAN/FEB/MAR           | 9             | 0         | 0             | JAN/FEB/MAR           | 364                       | 335                     | 32                                                 |
| APR/MAY/JUNE          | 15            | 0         | 0             | APR/MAY/JUNE          | <u> </u>                  | 0                       | 0                                                  |

## GOALS AND ACTUAL MEMBERS CUMULATIVE

| DROPPED CLUBS: 0 |     | 236 CLUBS OF 339 ADDED 1<br>OR MORE NEW MEMBERS | GENDER DISTRIBUTION                 |                |  |
|------------------|-----|-------------------------------------------------|-------------------------------------|----------------|--|
|                  |     |                                                 | MALE                                | 4,947 (61.09%) |  |
|                  |     |                                                 | FEMALE                              | 3,151 (38.91%) |  |
| DROPPED MEMBERS  |     |                                                 | NON BINARY                          | 0 (0.00%)      |  |
| DECEASED         | 1   |                                                 | PREFER NOT TO ANSWER                | 0 (0.00%)      |  |
| CLUB CANCELLED   | 0   |                                                 | TOTAL FAMILY UNIT MEMBERS 504       |                |  |
| OTHER            | 143 | CLICK HERE FOR                                  |                                     |                |  |
| TOTAL            | 144 | CUMULATIVE MEMBERSHIP DATA                      | FAMILY MEMBERS PAYING HALF DUES 255 |                |  |