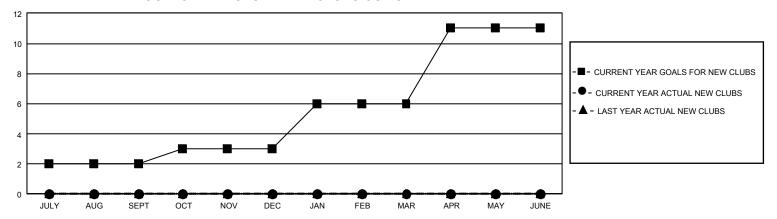

## GMT Constitutional Area 5 - C, Group A

REPORT DOES NOT INCLUDE CLUBS IN UNDISTRICTED AREAS.

| Clubs                 |               |           |               | Members               |                           |                         |                                                    |
|-----------------------|---------------|-----------|---------------|-----------------------|---------------------------|-------------------------|----------------------------------------------------|
| RESULTS FOR 2022-2023 |               |           |               | RESULTS FOR 2022-2023 |                           |                         |                                                    |
| QUARTER               | NEW CLUB GOAL | NEW CLUBS | DROPPED CLUBS | QUARTER N             | MEMBER GROWTH NET<br>GOAL | MEMBER GROWTH<br>ACTUAL | DROPPED MEMBERS<br>ACTUAL (including<br>transfers) |
| JULY/AUG/SEPT         | 6             | 0         | 0             | JULY/AUG/SEP          | PT 881                    | 273                     | 34                                                 |
| OCT/NOV/DEC           | 3             | 0         | 0             | OCT/NOV/DEC           | 961                       | 640                     | 78                                                 |
| JAN/FEB/MAR           | 9             | 0         | 0             | JAN/FEB/MAR           | 364                       | 335                     | 32                                                 |
| APR/MAY/JUNE          | 15            | 0         | 0             | APR/MAY/JUNE          | <u> </u>                  | 0                       | 0                                                  |

## GOALS AND ACTUAL NEW CLUBS CUMULATIVE